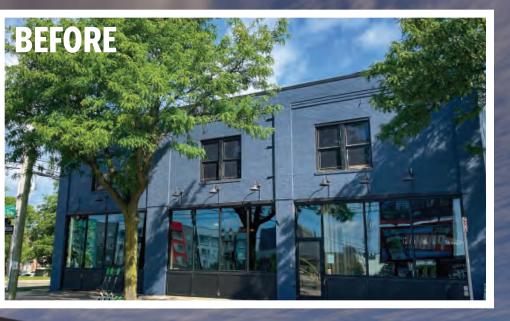

## **505 E. SHIAWASSEE STREET**

### **PROPERTY INFO**

• Approx. 2,000 Square Feet of available space • Interior can designed to accommodate tenant needs • Three new residential lofts on second floor • Prominent building signage available • Highly visible corner building • One block north of the game changer BLOCK600 • Capital City Market by Meijer • Courtyard by Marriott hotel • Surrounded by 15+ bars and restaurants • Footsteps away from Jackson Field, Lansing River Trail and Lansing Center

• Close proximity to the Michigan State Capitol: 0.5 miles

 Rental Rate: \$17.50/SF NNN • NNN Est.: \$6.00/SF • Delivery: White Box Condition