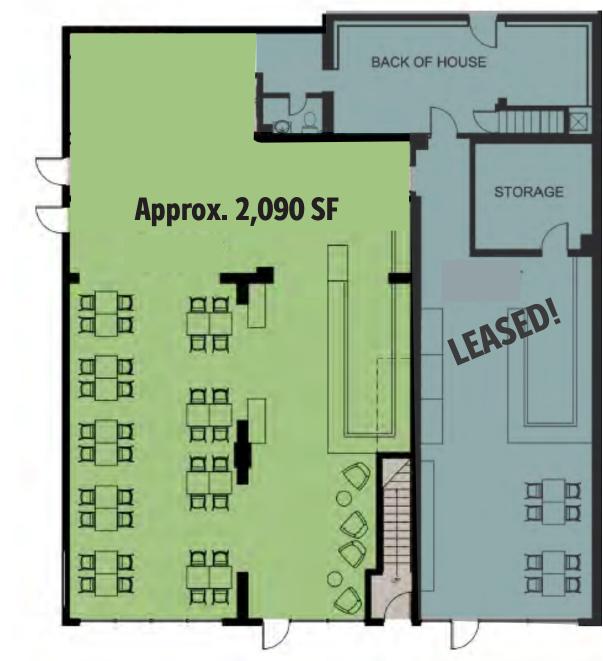

# **FLOOR PLAN EXAMPLE:**

Floor Plans are for inspirational and discussion purposes only

### **PROPERTY INFO**

• Approx. 2,000 Square Feet of available space • Interior can designed to accommodate tenant needs • Three new residential lofts on second floor • Prominent building signage available • Highly visible corner building • One block north of the game changer BLOCK600 • Capital City Market by Meijer • Courtyard by Marriott hotel • Surrounded by 15+ bars and restaurants • Footsteps away from Jackson Field, Lansing River Trail and Lansing Center