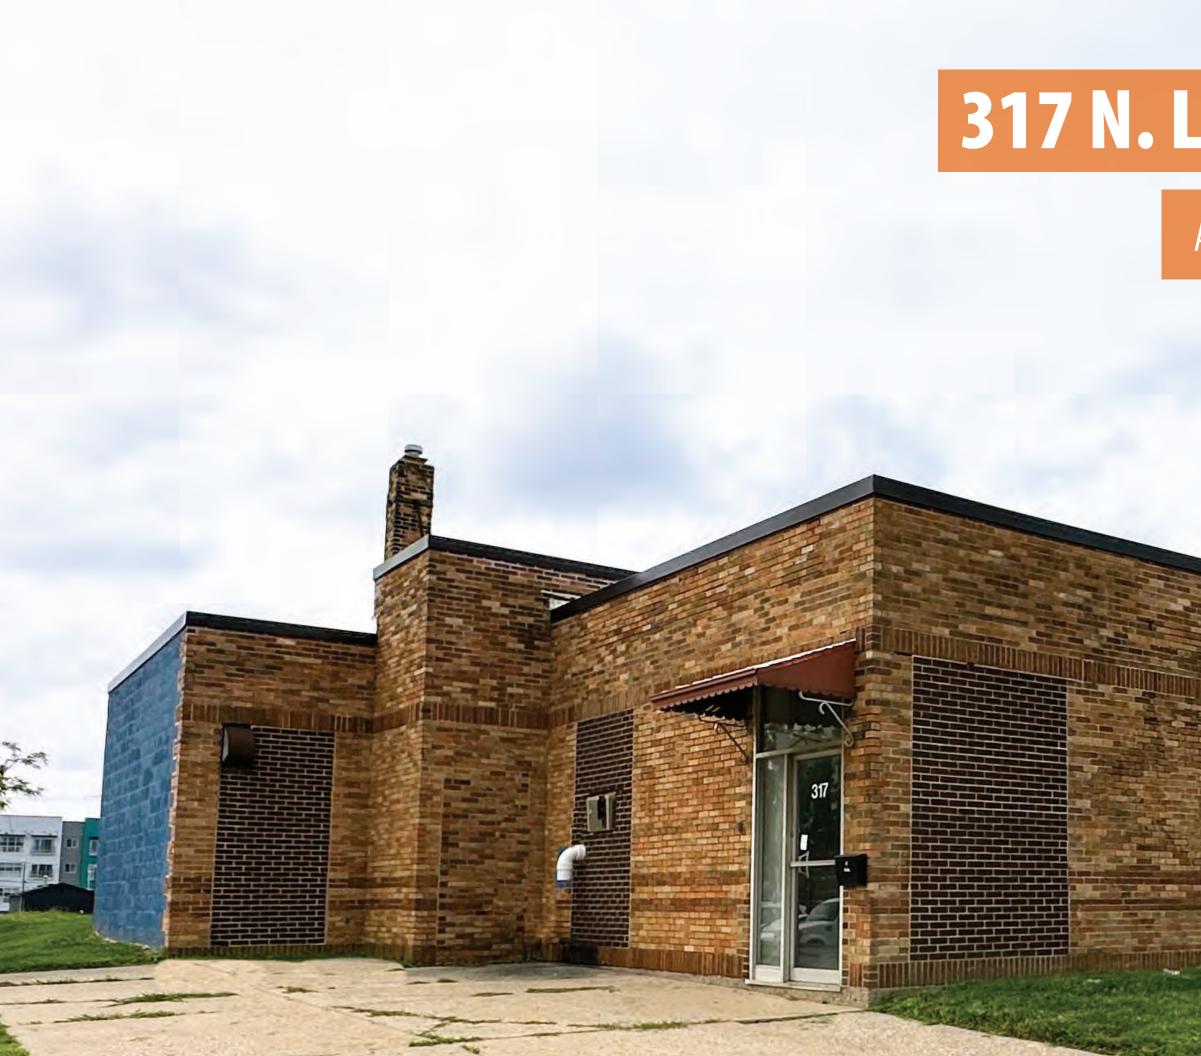

# **317 N. LARCH STREET**

# 1,206 SF

AV

C

517. GILLESP

### **PROPERTY INFO**

• 1,206 Square Feet of available space

• Open retail space with an office and rest room

• Highly visible location with great signage opportunity

• Located in the heart of the energizing Stadium District