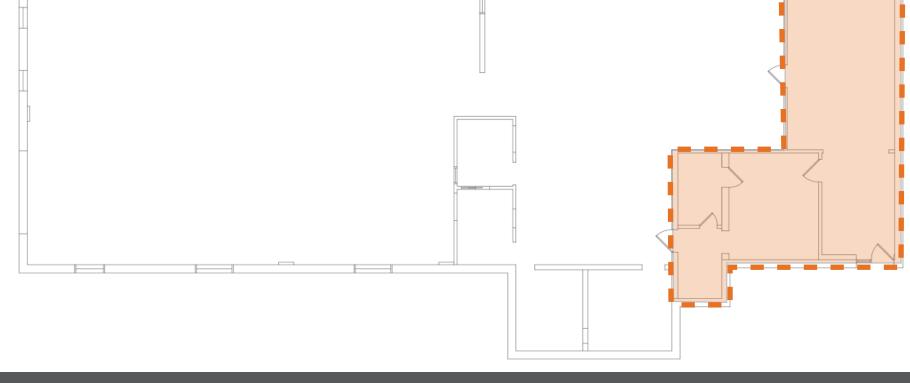

## SITE

### **PROPERTY INFO**

• 1,206 Square Feet of available space

• Open retail space with an office and rest room

• Highly visible location with great signage opportunity

• Located in the heart of the energizing Stadium District