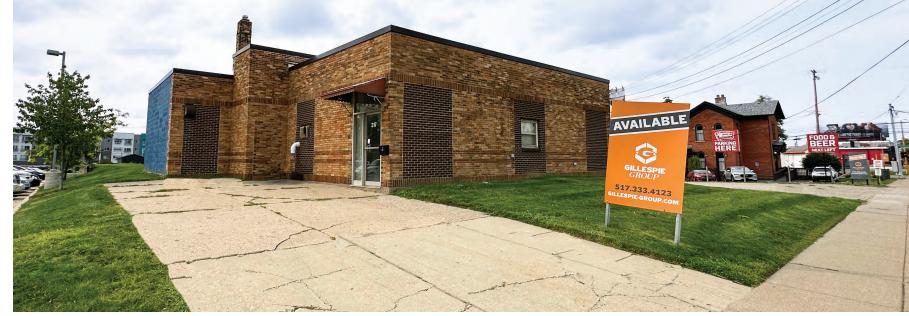

# **317 N. LARCH STREET**

### AVAILABLE SPACE FOR LEASE

### **PROPERTY INFO**

• 1,206 Square Feet of available space

• Open retail space with an office and rest room

• Highly visible location with great signage opportunity

• Located in the heart of the energizing Stadium District