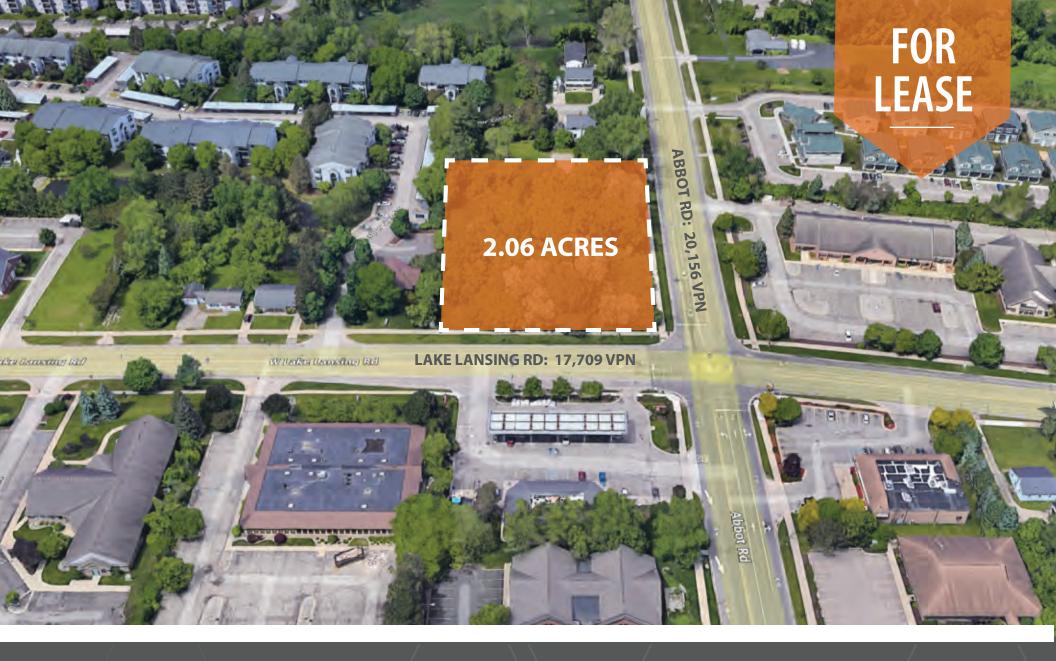

#### PROPERTY DETAILS

| Location:       | 110 W Lake Lansing Rd<br>Lansing, MI 48823 |
|-----------------|--------------------------------------------|
| Property Type:  | Build to suit / land lease                 |
| Date Available: | Q2-Q3 2024                                 |
| NNN Expense:    | \$35-45 - Rate will depend on build out    |
| Building Size:  | +/- 6,000 SF - 8,000 SF                    |
| Lot Size:       | 2.06 Acres                                 |
| Available       | +/- 6,000 SF - 8,000 SF                    |
| Space:          | Commercial                                 |
| Zoning:         | B2 Commercial                              |
|                 |                                            |

#### DESCRIPTION

Find an energizing opportunity at the northwest corner of Lake Lansing Road and Abbot Road in East Lansing — perfectly situated for high traffic and visibility for your business.

With more than 2 acres of land with frontage on both Lake Lansing and Abbot Road, this property offers unparalleled proximity to Michigan State University, US-127, Eastwood Towne Center, downtown East Lansing, and downtown Lansing.