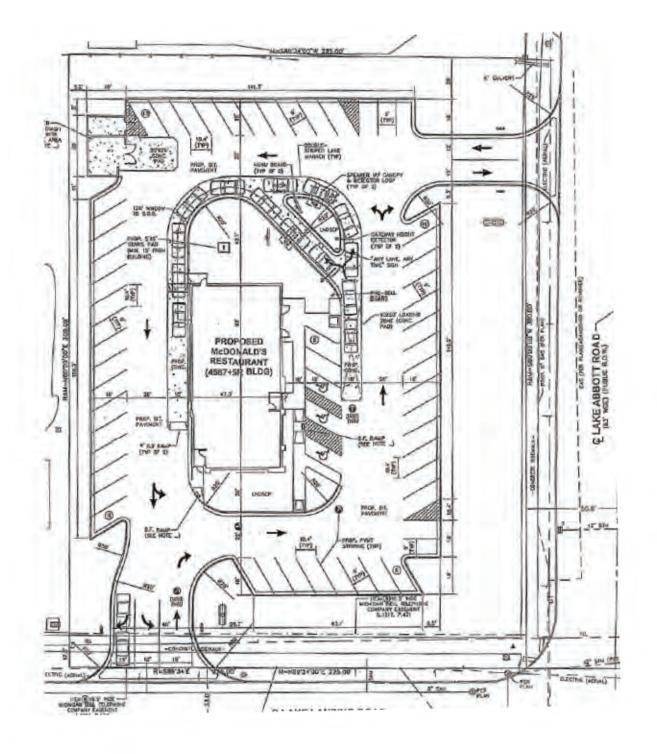

Whether you're an entrepreneur looking to start a new venture or an established business seeking a strategic location to expand, this could be your next great step.

8

4,587 Sq Ft McDonalds | Drive Through | 58 Parking Spaces