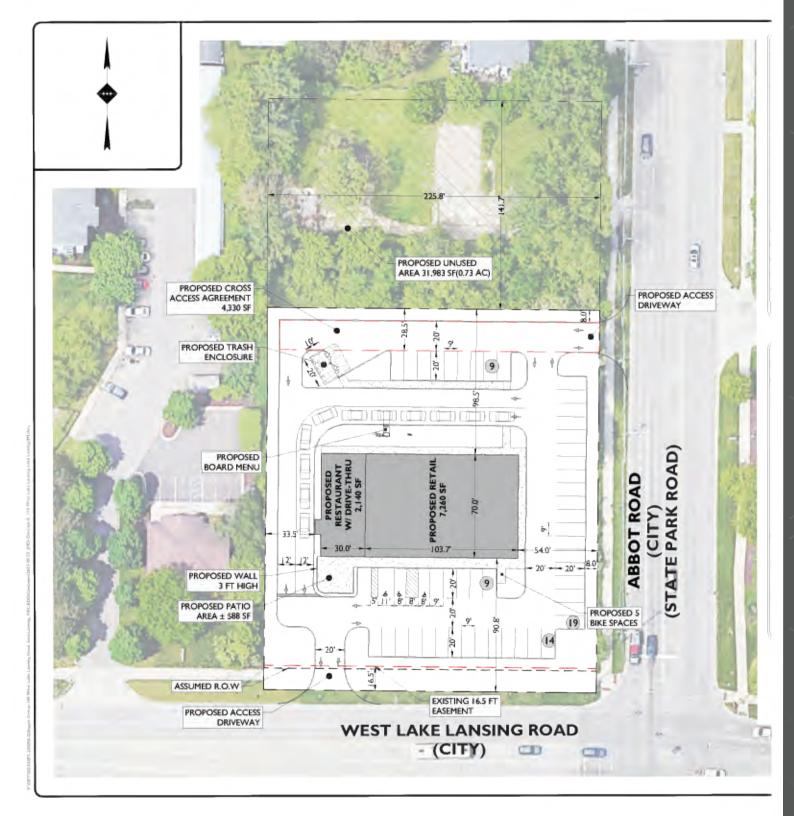

#### PROPERTY DETAILS

| Location:       | 110 W Lake Lansing Rd<br>Lansing, MI 48823 |
|-----------------|--------------------------------------------|
| Property Type:  | Build to suit / land lease                 |
| Date Available: | Q2-Q3 2024                                 |
| NNN Expense:    | \$35-45 - Rate will depend on build out    |
| Building Size:  | +/- 6,000 SF - 8,000 SF                    |
| Lot Size:       | 2.06 Acres                                 |
| Available       | +/- 6,000 SF - 8,000 SF                    |
| Space:          | Commercial                                 |
| Zoning:         | B2 Commercial                              |
|                 |                                            |

#### DESCRIPTION

Find an energizing opportunity at the northwest corner of Lake Lansing Road and Abbot Road in East Lansing — perfectly situated for high traffic and visibility for your business.

With more than 2 acres of land with frontage on both Lake Lansing and Abbot Road, this property offers unparalleled proximity to Michigan State University, US-127, Eastwood Towne Center, downtown East Lansing, and downtown Lansing.