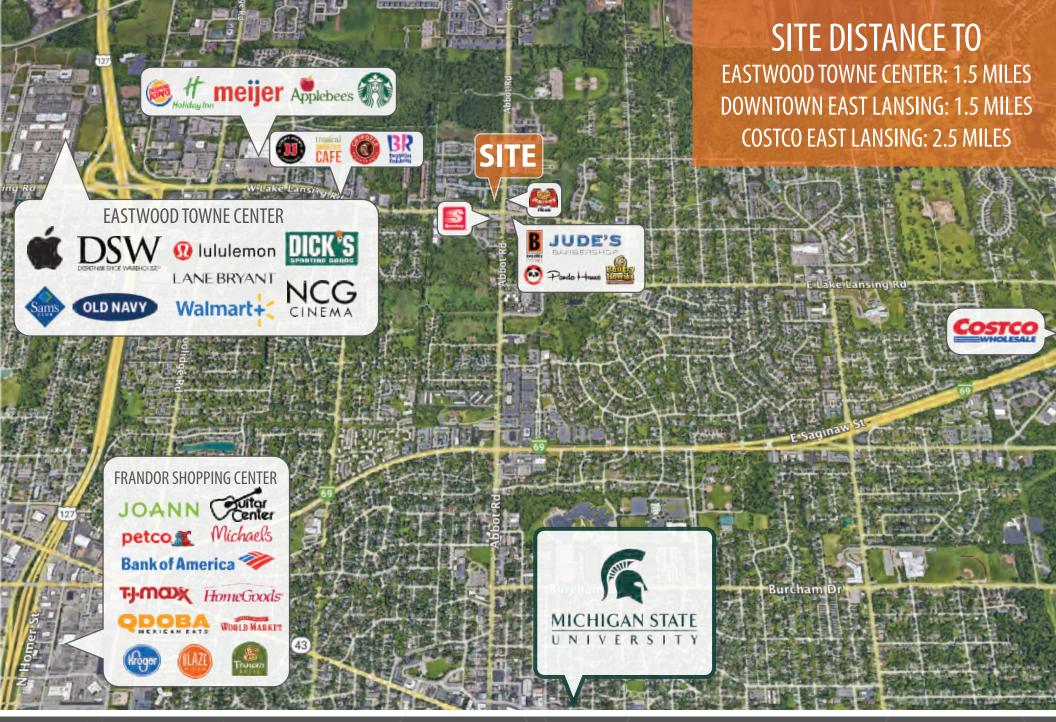

#### DESCRIPTION

Find an energizing opportunity at the northwest corner of Lake Lansing Road and Abbot Road in East Lansing — perfectly situated for high traffic and visibility for your business.

With more than 2 acres of land with frontage on both Lake Lansing and Abbot Road, this property offers unparalleled proximity to Michigan State University, US-127, Eastwood Towne Center, downtown East Lansing, and downtown Lansing.