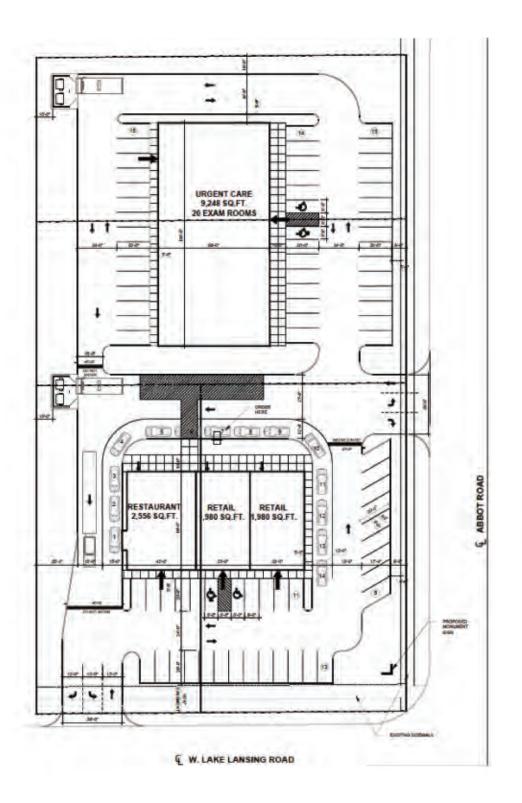

#### DESCRIPTION

Find an energizing opportunity at the northwest corner of Lake Lansing Road and Abbot Road in East Lansing — perfectly situated for high traffic and visibility for your business.

With more than 2 acres of land with frontage on both Lake Lansing and Abbot Road, this property offers unparalleled proximity to Michigan State University, US-127, Eastwood Towne Center, downtown East Lansing, and downtown Lansing.