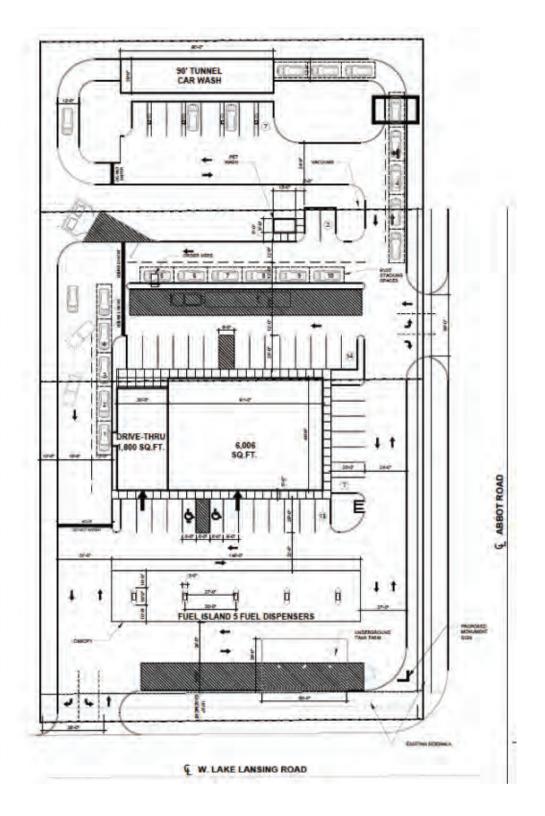

#### DESCRIPTION

Find an energizing opportunity at the northwest corner of Lake Lansing Road and Abbot Road in East Lansing — perfectly situated for high traffic and visibility for your business.

With more than 2 acres of land with frontage on both Lake Lansing and Abbot Road, this property offers unparalleled proximity to Michigan State University, US-127, Eastwood Towne Center, downtown East Lansing, and downtown Lansing.