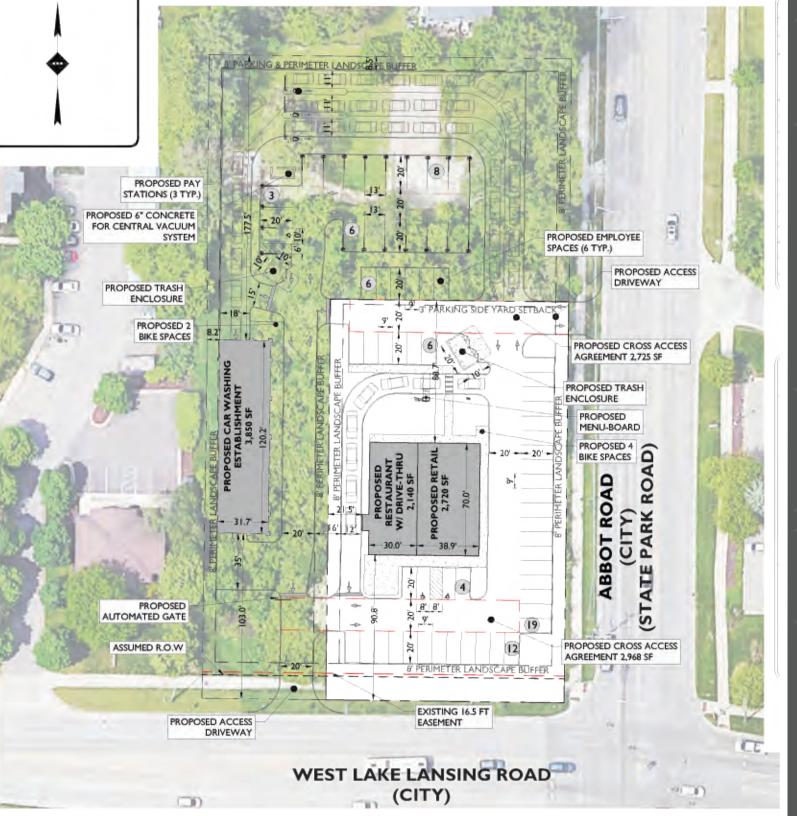

#### DESCRIPTION

Find an energizing opportunity at the northwest corner of Lake Lansing Road and Abbot Road in East Lansing — perfectly situated for high traffic and visibility for your business.

With more than 2 acres of land with frontage on both Lake Lansing and Abbot Road, this property offers unparalleled proximity to Michigan State University, US-127, Eastwood Towne Center, downtown East Lansing, and downtown Lansing.

Whether you're an entrepreneur looking to start a new venture or an established business seeking a strategic location to expand, this could be your next great step.

8

4,587 Sq Ft McDonalds | Drive Through | 58 Parking Spaces