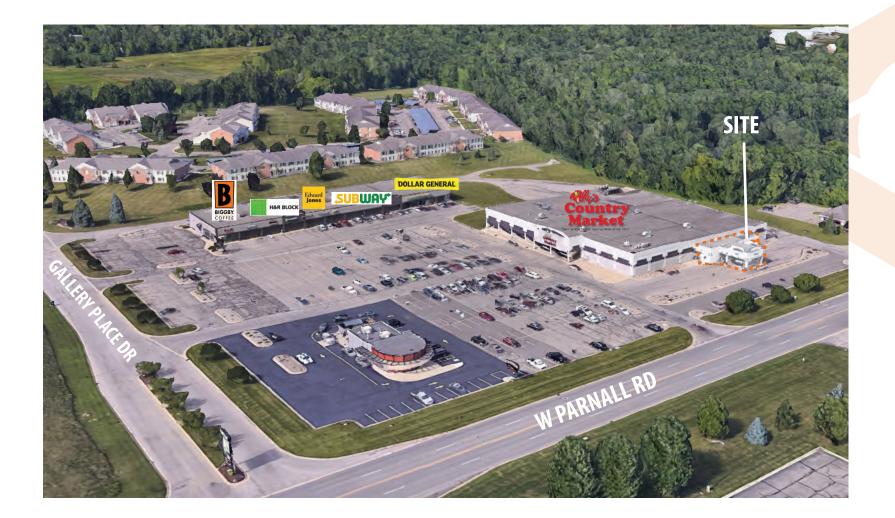

## **PROPERTY INFO**

- 1,376 SF + 4 drive thru lanes
- Parnall Rd traffic count: 11,398 VPD
- users including:
  - Polly's Country Market
  - Dollar General
  - Subway
  - Biggby Coffee
  - H & R Block
  - Jumpstart Nutrition & Energy
  - Edward Jones
  - Northwest Dentistry
- Prominent building and marquee signage opportunities
- Excellent visibility along Parnell and Lansing Road
- Conveniently located with quick access to US-127