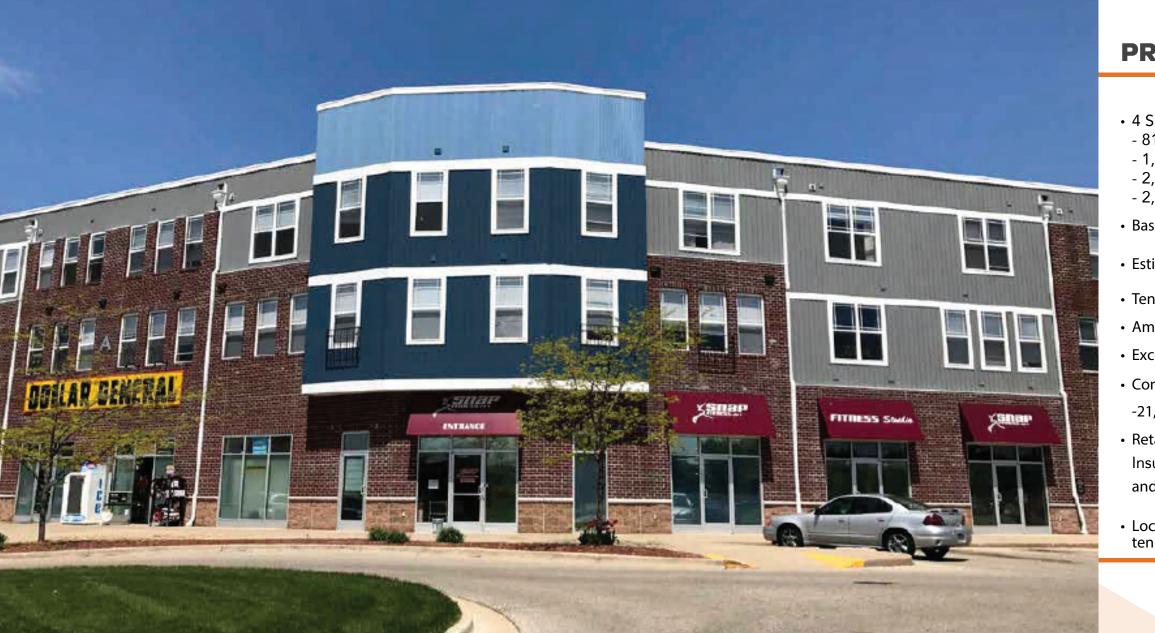

## **AVAILABLE FOR LEASE NOW LEASING: 810 - 2,000 SF**

### 6101 LAKE MICHIGAN DR., ALLENDALE, MI

 Retail Tenants include Dollar General, T-Mobile, Snap Fitness, Farmers Insurance Agency, Coney Island, nail salon, ophthalmology practice and tanning salon

• Located minutes from Downtown Grand Rapids, ranked among the top ten up-and-coming cities