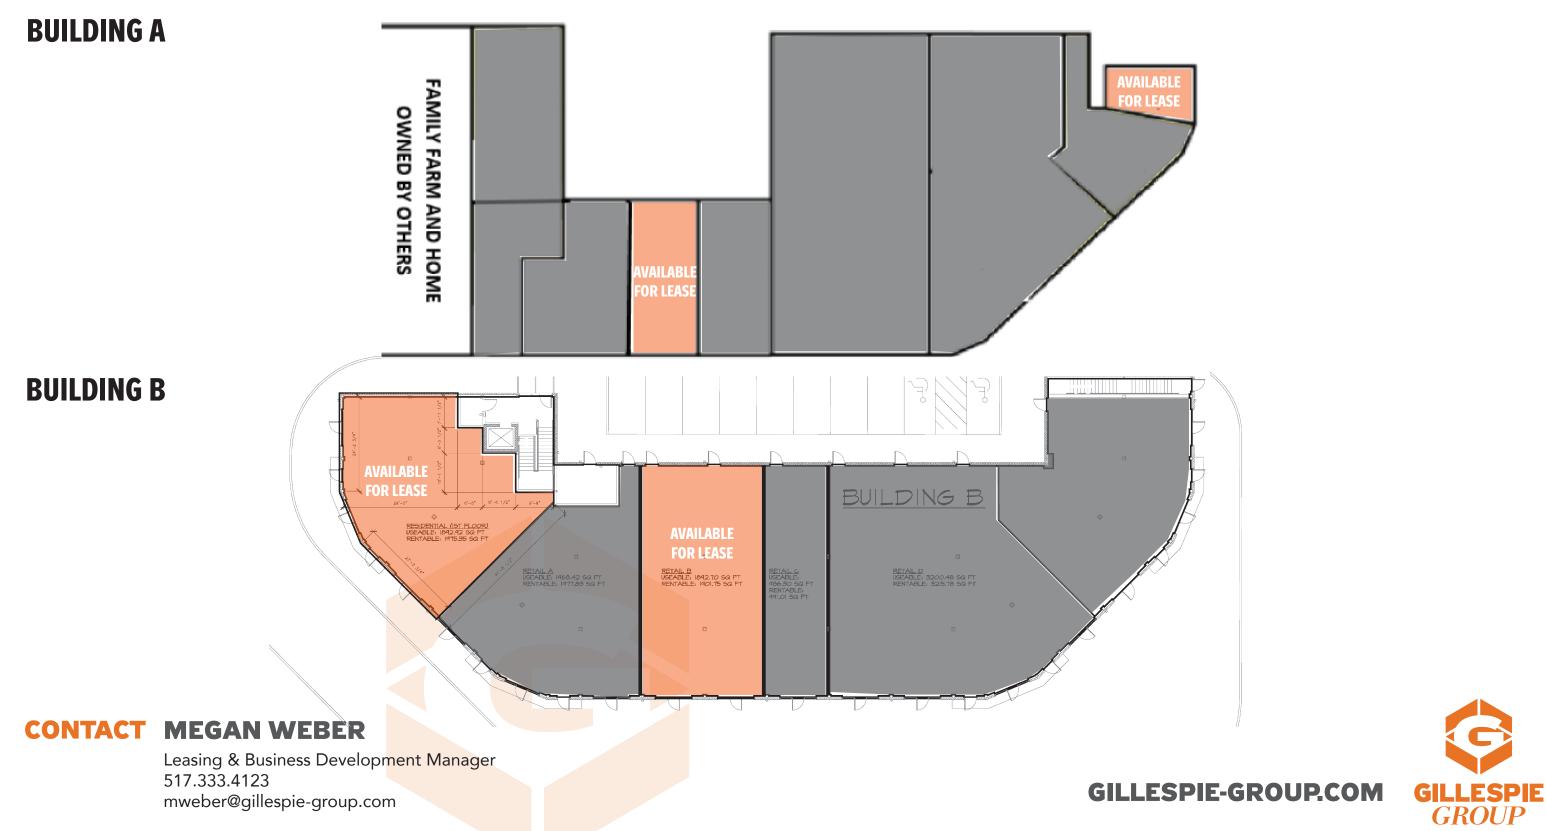

#### **BUILDING FLOOR PLANS**

## **PROPERTY INFO**

• 4 Spaces Available - 810 SF (Building A) - 1,100 SF (Building A) - 2,000 SF (Building B)

- 2,000 SF (Building B)

• Base Rent starting at \$12.00/SF (NNN)

Estimated Triple Net Expenses \$3.10/SF