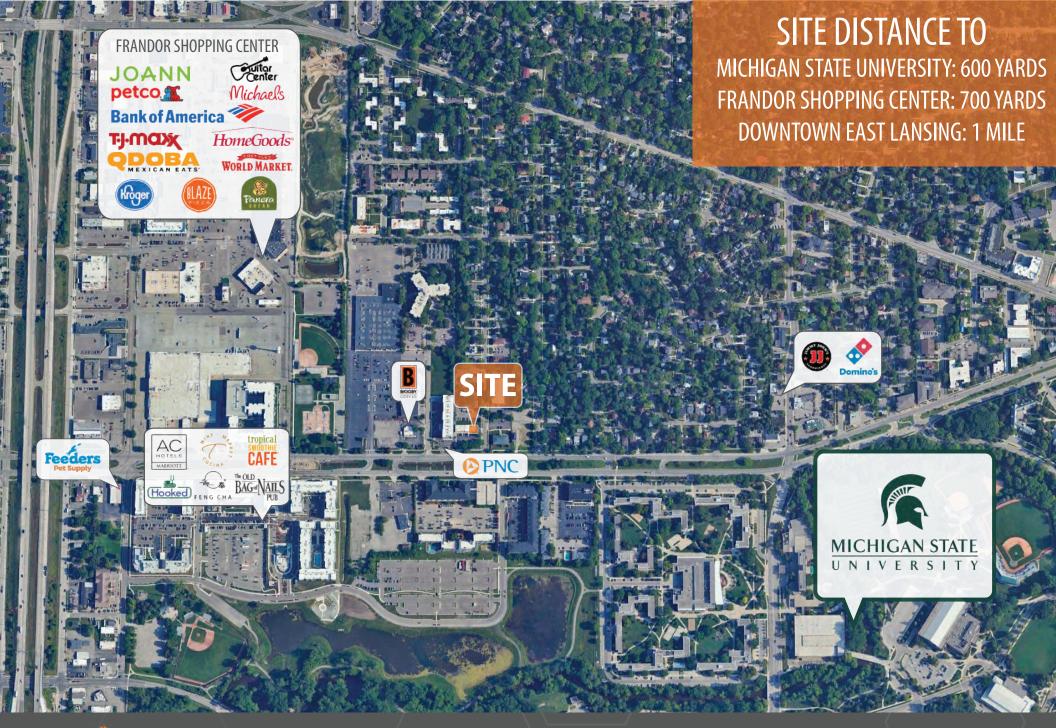

Surrounded by an abundance of student housing units

mousting arms

• Excellent street exposure (19,115 AADT)

- Ample amount of on-site parking
- Conveniently located 1/4 mile off I-127
- Located near Frandor Shopping Center
- Close promixatly to over 150 multi-family units and 120 senior housing units

#### **DESCRIPTION**

Situated on the high traffic corridor of East Michigan Avenue, this retail center is conveniently located close to downtown Lansing, downtown East Lansing, Midtown apartments (66 units), MSU campus (Spartan Stadium, Breslin Center, and the Eli Broad Art Museum), boasting an impressive daily traffic count. Located east of Frandor Shopping Center, tenants are within close proximity to a variety of top national retailers and restaurants.